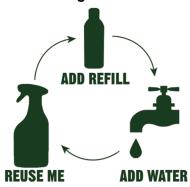

# REDUCE WASTE USE A REFILL

Just add water to make this product:

Reduce waste and use this concentrated refill pack to top up your 1 litre trigger bottle of ecofective® Bug & Mildew Control.

200ml€

### Directions for use:

Although not required we recommend to wear suitable gloves when dispensing this product.

- 1. Shake this bottle and open the cap.
- 2. Pour all the contents into your empty 1 litre bottle.
- 3. Top up with 800ml of water to give you a full 1 litre of ready to use.