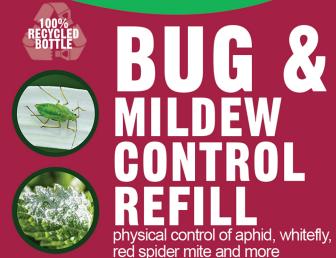

## ecofective BUG & MILDEW CONTROL REFILL 200ml

ecofective® Bug & Mildew Control controls a wide range of pest species including Whitefly, Aphid, Red Spider Mite, Mealybug, Scale and Psyllid. It also protects against powdery mildew by washing off the spores and foliar feeds on applying.

Reduce waste and use this concentrated refill pack to top up your 1 litre trigger bottle of ecofective® Bug & Mildew Control.

200ml€