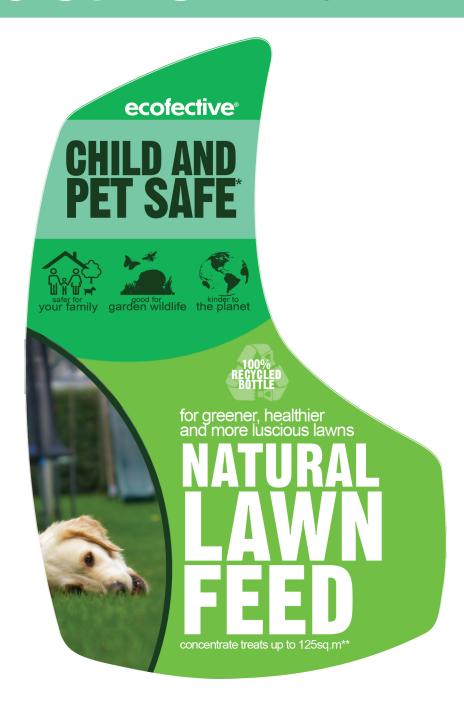

# ecofective

## **NATURAL LAWN FEED 1.25L**

### ecofective®

### NATURAL LAWN FEED CONCENTRATE

Derived from organic based ingredients such as molasses sugar and promotes healthy grass, to help reduce diseases and moss. Ideal for smaller urban gardens, or larger gardens with small lawn areas.

Recycled and Recyclable
This bottle is made from
100% recycled materials.
Bottle and cap are recyclable.

Bottle Cap

2

5

HDPE PP

and store between 0 and 30° centigrade.
\*Safe to use around children and pets when following the labels instructions for use.
\*\*Covers up to 125 sq.m using a 6 Litre watering can.