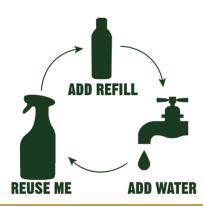

Reduce waste and use this concentrated refill pack to top up your 1 litre trigger bottle of ecofective® Plant Disease Defence.

200ml €

# REDUCE WASTE USE A REFILL

Just add water to make this product:

natural basic substance/biostimulant

PLANI DISEASE DEFENCE REFILL