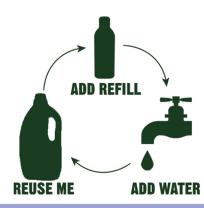

## Directions for use:

- 1. Shake this bottle and open the cap.
- 2. Pour all the contents into your empty 1.5 litre bottle.
- 3. Top up with 1300ml of water to give you a full 1.5 litre of ready to use.

Reduce waste and use this concentrated refill pack to top up your 1.5 litre bottle of ecofective® Pour & Feed.

200ml e