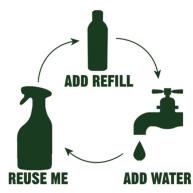

Reduce waste and use this concentrated refill pack to top up your 1 litre trigger bottle of ecofective® Rose Defender.

200ml€

# REDUCE WASTE USE A REFILL

Just add water to make this product:

your family garden wildlife

kinder to the planet

ROSE DEFENDER REFILI

physical control of aphid, whitefly, red spider mite and more