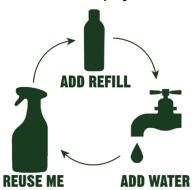

#### Directions for use:

Although not required, we recommend wearing gloves when decanting this product.

- 1. Shake this bottle and open the cap.
- 2. Pour all the contents into your empty 1 litre bottle.
- 3. Top up with 800ml of water to give you a full 1 litre of ready to use.

Reduce waste and use this concentrated refill pack to top up your 1 litre trigger bottle of ecofective® Slug Defence Plant Spray.

200mle

## REDUCE WASTE USE A REFILL

Just add water to make this product:

kinder to the planet