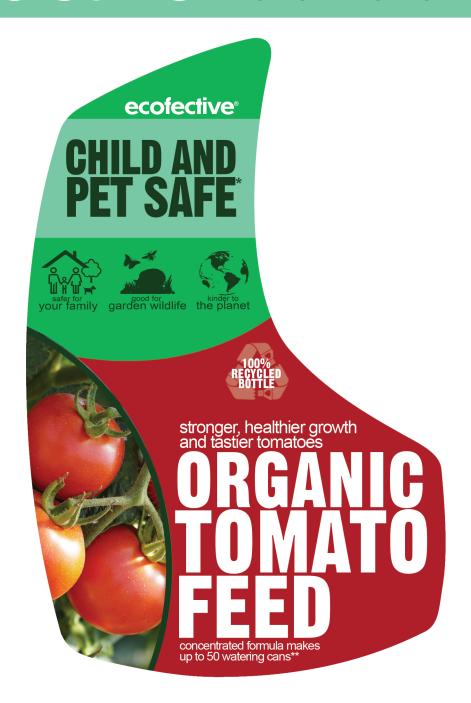

# ecofective

#### ORGANIC TOMATO FEED CONCENTRATE

A complete liquid plant food that provides tomatoes with the balanced nutrition they need to produce large crops of delicious fruit and strong, healthy growth. With its dual action formula which feeds through both the leaves and the roots, as you water, it works quickly - so you see results sooner. How to use: Always with cap on shake the bottle first and dilute into water. Using the inner cap as the measure, fill 3/4 full (30ml) and pour into 4.5 litres (approx. 1 gallon) of water, mix well and apply to the base of the plant. Greenhouse Grown: When the first truss has set and flowering, apply the feed every 7 days, until the end of fruiting. 4.5 litres (1 gallon) should be enough for 9 plants.

Recycled and Recyclable This bottle is made from 100% recycled materials Bottle & cap are recyclable.

\*\*Makes up to 225 Litres (approx.50 gallons) of feed.

Sipcam Home & Garden Ltd. 4 Archway House, The Lanterns, Melbourn Street, Royston, SG8 7BX, Tel: 01763 212103 www.ecofective.uk.com LECF0044K v2