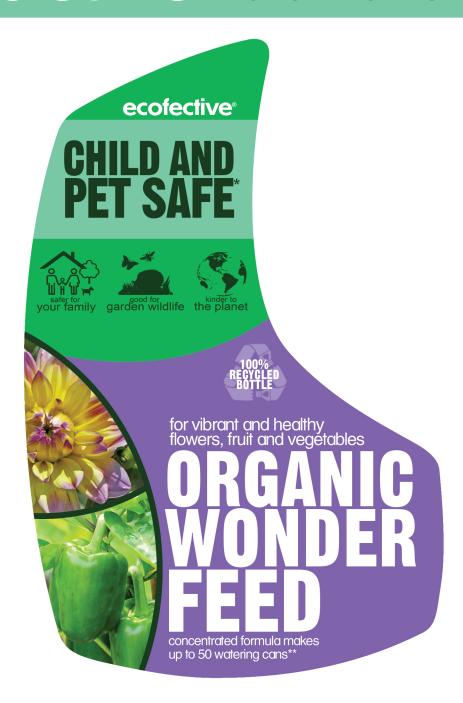

# ecofective ORGANIC WONDER FEED 1.5L

### **WONDER FEED CONCENTRATE**

Produced from a blend of natural ingredients, sugars, amino proteins, and phosphate and also contains a biostimulant which encourage the plants to take up nutrients quickly, giving results sooner. Suitable for all types of plants, it promotes strong and healthy growth under glass and outdoors.

For best results mix 30ml into 4.5 litres of water into a watering can, then using a fine rose apply to the base of the plants, Apply as per the instructions below. If foliage feeding, then apply early morning or late in the evening to reduce any risk of damage to plants by sunlight. Apply every 7 days during the growing season for all fruits, flowers, vegetables, herbs and peppers.

USED BY SUITABLE FOR PROFESSIONALS ORGANIC GARDENING

\*Safe to use around children and pets when

| Typical Analysis% w/w NPK 2-1-3    |                |
|------------------------------------|----------------|
| Nitrogen (N)                       | 2.0%           |
| Ureic Nitrogen                     | 2.0%           |
| Phosphorus (P,O,) total            | 1.0% (0.45%P)  |
| Phosphorus (P2O5) soluble in water | 0.9%           |
| Potassium (K,O) total              | 3.0% (0.25% K) |
| Potassium (K2O) soluble in water   | 2.8%           |